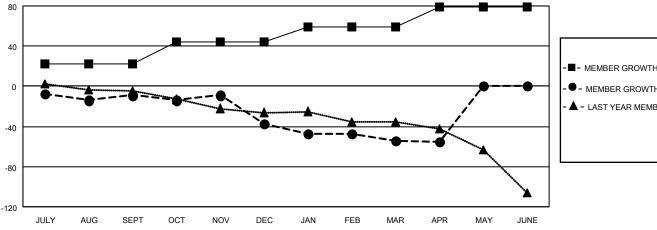

#### GOALS AND ACTUAL MEMBERS CUMULATIVE

| - ■ - MEMBER GROWTH NET GOAL      |
|-----------------------------------|
| - ● - MEMBER GROWTH ACTUAL        |
| - ▲ - LAST YEAR MEMBERSHIP ACTUAL |
|                                   |